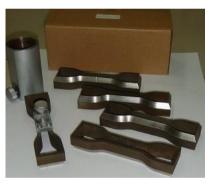

## Pneumatic Specimen Press: NRI-CP 54512

This product can meet your testing requirement and supply solutions of problems.

Pneumatic Specimen Press is able to coordinate with various cutters to cut them into samples or into standard shape specimen.

Ready for tensile test, tearing test, sample, and other tester. Suitable for soft material such as paper, rubber, soft plastic, polyfoam, etc..