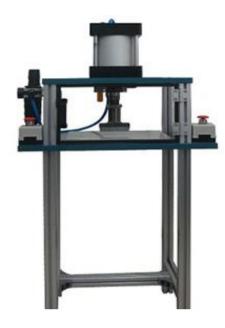

## **Pneumatic Specimen Press**

## Pneumatic Specimen Press: NRI-CP 54512

This product can meet your testing requirement and supply solutions of problems.

Pneumatic Specimen Press is able to coordinate with various cutters to cut them into samples or into standard shape specimen.

Ready for tensile test, tearing test, sample, and other tester. Suitable for soft material such as paper, rubber, soft plastic, polyfoam, etc..

## **Specifications:**

- Dimensiom Air pressure Cutting forec Cylinder dimeter Cylinder Stroke pressure gauges Cutting
- : 390 mm x 390 mm x 686 mm : 1.5-8 bar (kg/cm<sup>2</sup>) : 1200 kgf : 160 mm : 150 mm : 0-10 bar : Sensor switch control (door) : 2-Cutting switch(Safety)